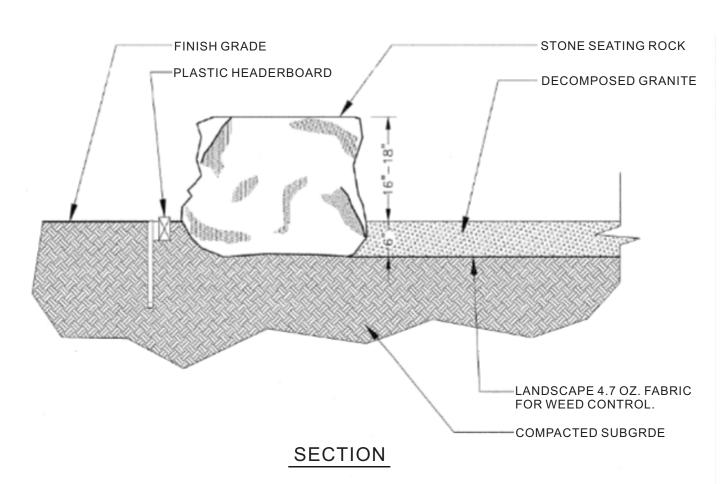

## NOTES:

- 1. ALL ROCKS SHALL BE PROVIDED BY MONTANA ROCKWORK OR APPROVED EQUAL.
- 2. ROCK TO BE SET AT A DEPTH OF APPROXIMATELY 6". ROCK MAY BE PLACED LOWER TO ACHIEVE THE DESIRED SITTING HIGHT
- 3. ACTUAL ROCK TYPE, SIZE AND COLOR SUBJECT TO APPROVAL BY LANDSCAPE ARCHITECT. CONTACT AND SCHEDULE MEETING FOR BOULDER SELECTION PRIOR TO PURCHASING.

| QUATITY                   | SIZE                  |
|---------------------------|-----------------------|
| 11 (APPROX 40' IN LENGTH) | APPROX 24"HX48"LX30'D |

NATURAL SEATING STONE INSTALLATION DETAILS