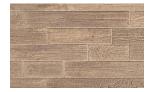

## **TIMBERLINE**

The newest addition to Angelus Paving Stones is the Timberline concrete paving slab. Timberline is meticulously crafted to look like natural wood plank pavers. It combines the rich look of wood grain textures with the durability and long lasting beauty of concrete pavers. It is perfect for backyard pool decks, patios, walkways and entryways. Timberline is designed for pedestrian applications only.

Stocked colors:
Dark Gray-Copper-Charcoal
Stone-Adobe-Mocha

Shown: Stone-Adobe-Mocha

## **TIMBERLINE**

Blended Colors (swatches shown in Timberline)

DARK GRAY - COPPER - CHARCOAL

STONE - ADOBE - MOCHA