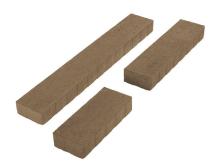

### **Timberline**

3 stone package 5.51" x 13.78" 5.51" x 21.65" 5.51" x 35.43"

#### **Timberline**

Size (in inches)
Sq Ft per Stone
Stones per Sq Ft
Sq Ft per Pallet
Stones per Pallet
Weight per Stone
Weight per Pallet