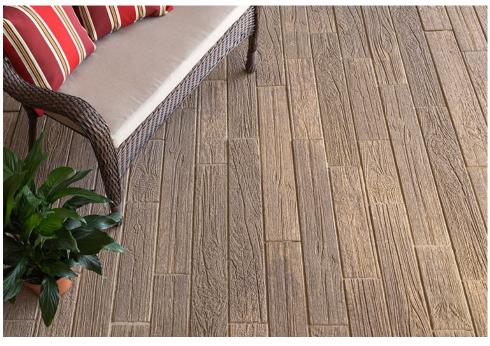

## **TIMBERLINE**

The newest addition to Angelus Paving Stones is the Timberline concrete paving slab. Timberline is meticulously crafted to look like natural wood plank pavers. It combines the rich look of wood grain textures with the durability and long lasting beauty of concrete pavers. It is perfect for backyard pool decks, patios, walkways and entryways. Timberline is designed for pedestrian applications only.

Stocked colors:
Dark Gray-Copper-Charcoal
Stone-Adobe-Mocha

Shown: Stone-Adobe-Mocha

### **Timberline**

3 stone package 5.51" x 13.78" 5.51" x 21.65" 5.51" x 35.43"