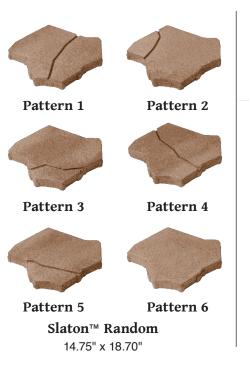

## Slaton<sup>™</sup> Random

The Slaton Random paving stone evokes the feel of random natural flagstone in a high quality, low maintenance concrete paver. With its irregular outline and warmly textured top, the Slaton is ideal for patios, walkways and driveways where a natural stone appearance is desired.

| Slaton™ Random    |
|-------------------|
| Size (in inches)  |
| Sq Ft per Stone   |
| Stones per Sq Ft  |
| Sq Ft per Pallet  |
| Stones per Pallet |
| Weight per Stone  |
| Weight per Pallet |

70 mm 14.75 x 18.70 1.34 .75 65 48 42 lbs 2066 lbs