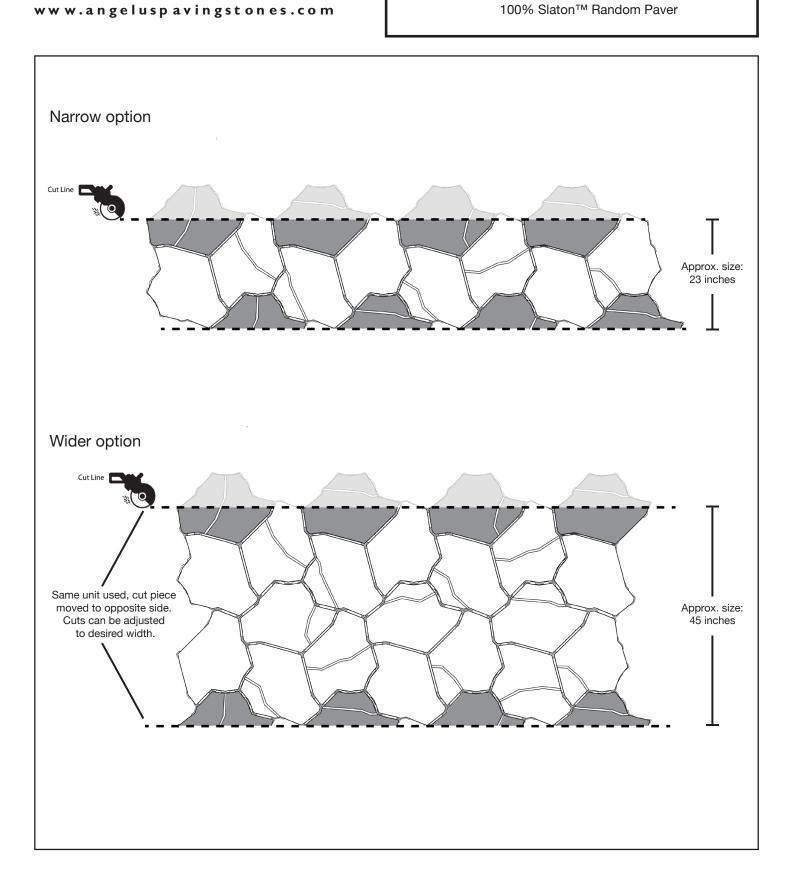

or, shades of color, texture, and aggregate exposure is inherent in all concrete products and exact matches cannot be guaranteed. Not all products are stocked in all colors. Charts with more product related color availability are shown from product pages. Colors and textures represented in print and online are as close as possible to the actual product. Photographic techniques, printing techniques and viewing monitors - as well as actual viewing conditions - can alter perception of color.

## SLATON™ RANDOM

Blended Colors (swatches shown in Slaton™ Random)





CREAM - TERRACOTTA - BROWN



GRAY - CHARCOAL



GRAY - MOSS - CHARCOAL



SAND - STONE - MOCHA



TUSCAN





www.angeluspavingstones.com

Ashlar

100% Slaton™ Random Paver





## **Pathway Patterns**

100% Slaton™ Random Paver