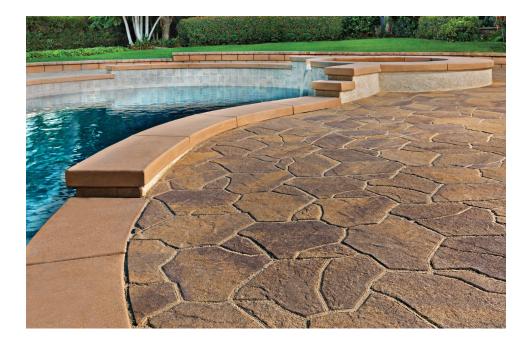

## Slaton<sup>™</sup> Random

The Slaton Random paving stone evokes the feel of random natural flagstone in a high quality, low maintenance concrete paver. With its irregular outline and warmly textured top, the Slaton is ideal for patios, walkways and driveways where a natural stone appearance is desired.

NOTE: The use of polymeric sand is required for installation to ensure the long-term performance of the pavement.

SOUTHERN CALIFORNIA

Shown: Sand-Stone-Mocha Slaton™ Random Pavers installed in an ashlar pattern.