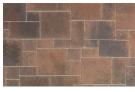

NOTE: The use of polymeric sand in the joints is required for installation to ensure the long-term performance of the pavement.

Shown: Gray-Moss-Charcoal Heartland Paver installed in an ashlar pattern. Steps and pool coping are Charcoal bullnose.

## **HEARTLAND PAVER**

Blended Colors (swatches shown in Heartland Paver)

CREAM - TERRACOTTA - BROWN

GRAY - CHARCOAL

GRAY - MOSS - CHARCOAL

SAND - STONE - MOCHA

TUSCAN

www.angeluspavingstones.com