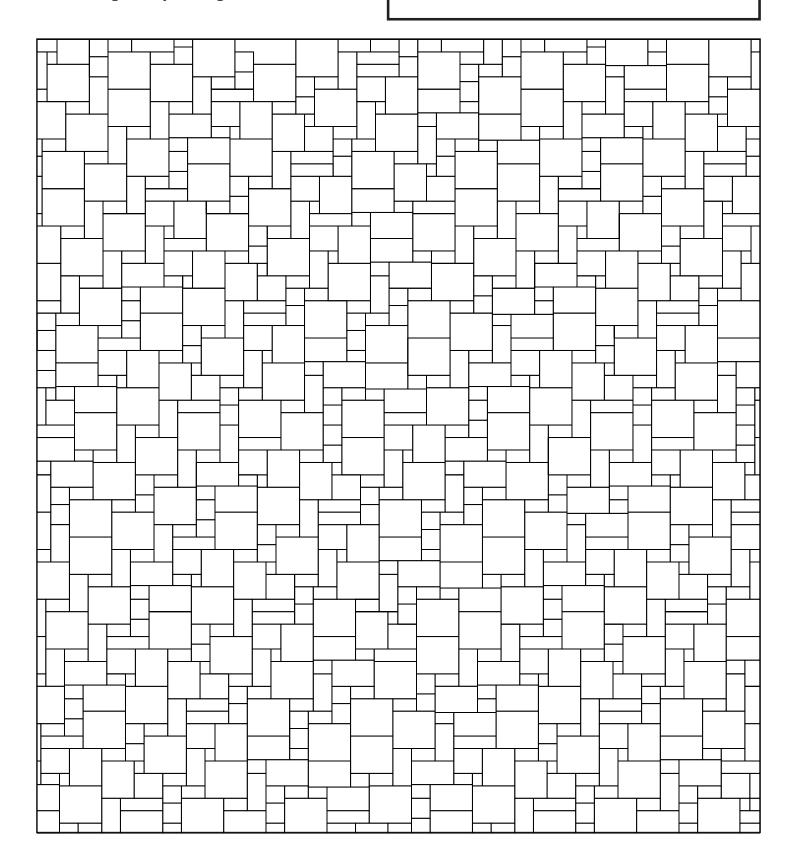

## **Heartland Paver**

Heartland Paver's single overall shape features four joint patterns to create the appearance of 13 different sizes of natural-cut stone. The paver's textured top, wide joints and non-chamfered edges produce a variety of intricate designs. Their smooth, natural look adds depth and beauty to any outdoor space and they are durable and easy to install.

## **Ashlar**

100% Heartland Paver