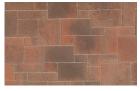

## **Heartland Paver**

Heartland Paver's single overall shape features four joint patterns to create the appearance of 13 different sizes of natural-cut stone. The paver's textured top, wide joints and non-chamfered edges produce a variety of intricate designs. Their smooth, natural look adds depth and beauty to any outdoor space and they are durable and easy to install.

## **HEARTLAND PAVER**

Blended Colors (swatches shown in Heartland Paver)

CREAM - TERRACOTTA - BROWN

GRAY - CHARCOAL

GRAY - MOSS - CHARCOAL

SAND - STONE - MOCHA

TUSCAN

www.angeluspavingstones.com