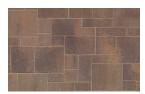

## **Heartland Paver**

Heartland Paver's single overall shape features four joint patterns to create the appearance of 13 different sizes of natural-cut stone. The paver's textured top, wide joints and non-chamfered edges produce a variety of intricate designs. Their smooth, natural look adds depth and beauty to any outdoor space and they are durable and easy to install.

NOTE: The use of polymeric sand in the joints is required for installation to ensure the long-term performance of the pavement.

Shown: Gray-Moss-Charcoal Heartland Paver installed in an ashlar pattern. Steps and pool coping are Charcoal bullnose.

Heartland Paver (4 patterns)

60mm

**Heartland Paver** 60 mm Size 12.5" x 15.25" Sq Ft per Stone 1.12 Stones per Sq Ft .89 Sq Ft per Pallet 101 Stones per Pallet 90 Weight per Stone 29 lbs Weight per Pallet 2660 lbs