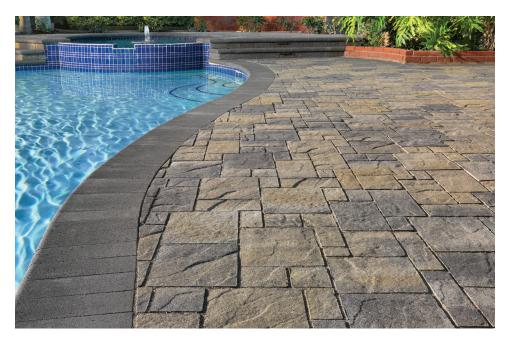

## **Heartland Paver**

Heartland Paver's single overall shape features four joint patterns to create the appearance of 13 different sizes of natural-cut stone. The paver's textured top, wide joints and non-chamfered edges produce a variety of intricate designs. Their smooth, natural look adds depth and beauty to any outdoor space and they are durable and easy to install.

NOTE: The use of polymeric sand in the joints is required for installation to ensure the long-term performance of the pavement.

Shown: Gray-Moss-Charcoal Heartland Paver installed in an ashlar pattern. Steps and pool coping are Charcoal bullnose.