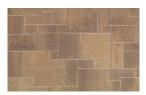

## **Heartland Paver**

Heartland Paver's single overall shape features four joint patterns to create the appearance of 13 different sizes of natural-cut stone. The paver's textured top, wide joints and non-chamfered edges produce a variety of intricate designs. Their smooth, natural look adds depth and beauty to any outdoor space and they are durable and easy to install.

## **HEARTLAND PAVER**

Blended Colors (swatches shown in Heartland Paver)

CREAM - TERRACOTTA - BROWN

GRAY - CHARCOAL

GRAY - MOSS - CHARCOAL

SAND - STONE - MOCHA

TUSCAN

www.angeluspavingstones.com

## **Ashlar**

100% Heartland Paver