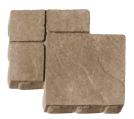

## **Heartland Paver**

Heartland Paver's single overall shape features four joint patterns to create the appearance of 13 different sizes of natural-cut stone. The paver's textured top, wide joints and non-chamfered edges produce a variety of intricate designs. Their smooth, natural look adds depth and beauty to any outdoor space and they are durable and easy to install.

Heartland Paver (4 patterns)

60mm

**Heartland Paver** 60 mm Size 12.5" x 15.25" Sq Ft per Stone 1.12 Stones per Sq Ft .89 Sq Ft per Pallet 101 Stones per Pallet 90 Weight per Stone 29 lbs Weight per Pallet 2660 lbs