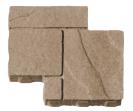

## **Heartland Paver**

Heartland Paver's single overall shape features four joint patterns to create the appearance of 13 different sizes of natural-cut stone. The paver's textured top, wide joints and non-chamfered edges produce a variety of intricate designs. Their smooth, natural look adds depth and beauty to any outdoor space and they are durable and easy to install.

Heartland Paver (4 patterns)

60mm

**Heartland Paver** 60 mm Size 12.5" x 15.25" Sq Ft per Stone 1.12 Stones per Sq Ft .89 Sq Ft per Pallet 101 Stones per Pallet 90 Weight per Stone 29 lbs Weight per Pallet 2660 lbs

## **Ashlar**

100% Heartland Paver