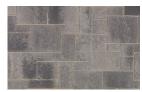

## **Heartland Paver**

Heartland Paver's single overall shape features four joint patterns to create the appearance of 13 different sizes of natural-cut stone. The paver's textured top, wide joints and non-chamfered edges produce a variety of intricate designs. Their smooth, natural look adds depth and beauty to any outdoor space and they are durable and easy to install.

NOTE: The use of polymeric sand in the joints is required for installation to ensure the long-term performance of the pavement.

Shown: Gray-Moss-Charcoal Heartland Paver installed in an ashlar pattern. Steps and pool coping are Charcoal bullnose.

## **HEARTLAND PAVER**

Blended Colors (swatches shown in Heartland Paver)

CREAM - TERRACOTTA - BROWN

GRAY - CHARCOAL

GRAY - MOSS - CHARCOAL

SAND - STONE - MOCHA

TUSCAN

www.angeluspavingstones.com