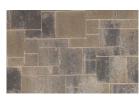

## **Heartland Paver**

Heartland Paver's single overall shape features four joint patterns to create the appearance of 13 different sizes of natural-cut stone. The paver's textured top, wide joints and non-chamfered edges produce a variety of intricate designs. Their smooth, natural look adds depth and beauty to any outdoor space and they are durable and easy to install.

## **HEARTLAND PAVER**

Blended Colors (swatches shown in Heartland Paver)

CREAM - TERRACOTTA - BROWN

GRAY - CHARCOAL

GRAY - MOSS - CHARCOAL

SAND - STONE - MOCHA

TUSCAN

www.angeluspavingstones.com