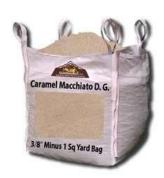

## Caramel Macchiato D. G.

Name: Caramel Macchiato D. G.

Size: 3/8" Minus

**Description:** This rock is a beautiful golden and tan caramel colors with patches of chocolate and small amounts of white quartz crystals. This rock is also improper called Navajo Gold and Mesa Gold by local gravel and landscape supply yards.