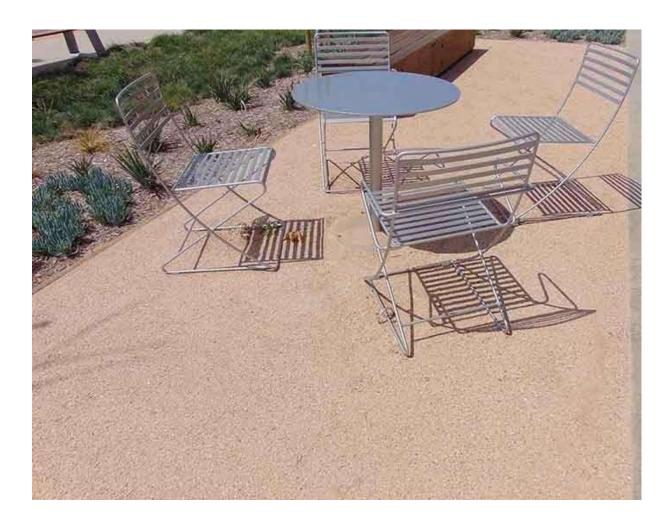

## Caramel Macchiato D. G.

Name: Caramel Macchiato D. G.

Size: 3/8" Minus

**Description:** This rock is a beautiful golden and tan caramel colors with patches of chocolate and small amounts of white quartz crystals. This rock is also improper called Navajo Gold and Mesa Gold by local gravel and landscape supply yards.