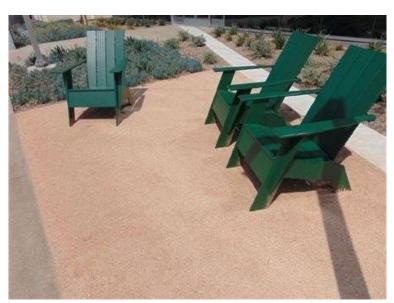

## Caramel Macchiato D. G.

Name: Caramel Macchiato D. G.

Size: 3/8" Minus

**Description:** This rock is a beautiful golden and tan caramel colors with patches of chocolate and small amounts of white quartz crystals. This rock is also improper called Navajo Gold and Mesa Gold by local gravel and landscape supply yards.