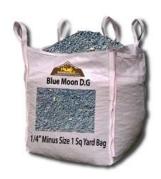

## Blue Moon D. G.

Name: Blue Moon D. G. Size: 1/4", 3/8" Minus

**Description:** A crushed stone fine material that is an excellent hardscape, utility area, and light vehicle pathway material. This material is bluer than our Blue Decomposed Granite but is a crushed stone fine, so a slightly different texture. The saying "once in a blue moon" applies really well to this Northern California material,

Website link: <a href="https://www.earthstonerock.com/Blue-Moon-Gravel-Bulk-Blue-D-G-">https://www.earthstonerock.com/Blue-Moon-Gravel-Bulk-Blue-D-G-</a>

Gravel-For-Sale-s/1338.htm

If we can be of further assistance, please do not hesitate to contact us at any of the given contact details.