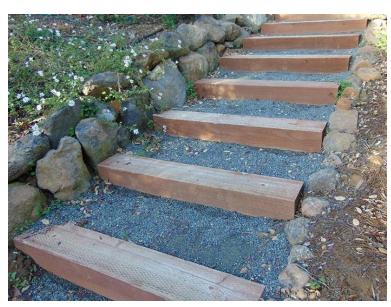

## Blue Moon D. G.

Name: Blue Moon D. G. Size: 1/4", 3/8" Minus

**Description:** A crushed stone fine material that is an excellent hardscape, utility area, and light vehicle pathway material. This material is bluer than our Blue Decomposed Granite but is a crushed stone fine, so a slightly different texture. The saying "once in a blue moon" applies really well to this Northern California material,