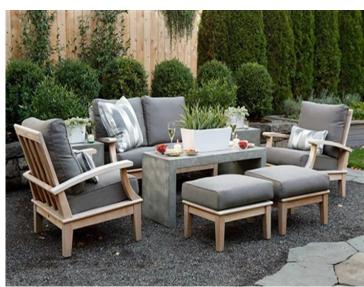

## **Black Grey Basalt D. G.**

Name: Black Grey Basalt D. G.

Size: 1/4" Minus

**Description:** This is a very attractive black grey crushed basalt stone fine material produced by a quarry in Central California. This crushed black basalt material packs down very well for pathways, patios, and other surfaces where decomposed granite is used. The strong black-grey color of this material provides an extra design element as a contrasting or complementary dark color not often found in landscape materials.