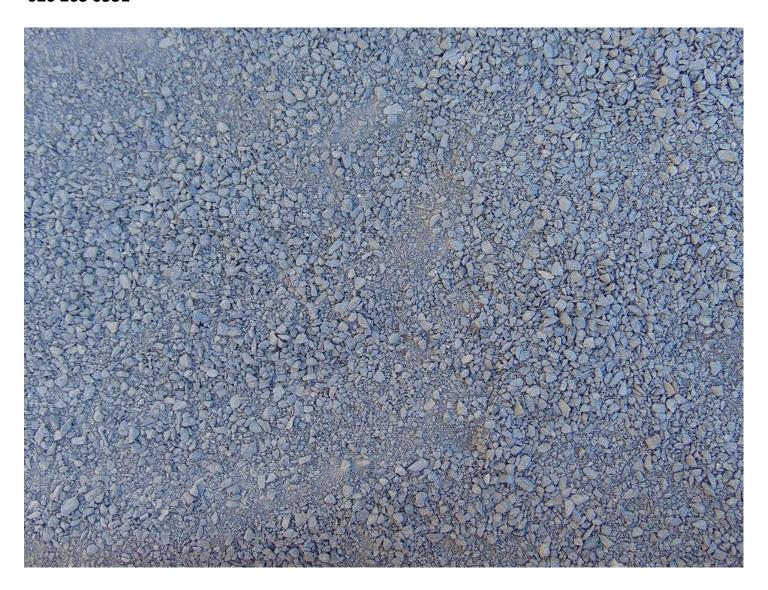

## **Black Grey Basalt D. G.**

Name: Black Grey Basalt D. G.

Size: 1/4" Minus

**Description:** This is a very attractive black grey crushed basalt stone fine material produced by a quarry in Central California. This crushed black basalt material packs down very well for pathways, patios, and other surfaces where decomposed granite is used. The strong black-grey color of this material provides an extra design element as a contrasting or complementary dark color not often found in landscape materials.