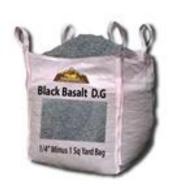

## **Black Grey Basalt D. G.**

Name: Black Grey Basalt D. G.

Size: 1/4" Minus

**Description:** This is a very attractive black grey crushed basalt stone fine material produced by a quarry in Central California. This crushed black basalt material packs down very well for pathways, patios, and other surfaces where decomposed granite is used. The strong black-grey color of this material provides an extra design element as a contrasting or complementary dark color not often found in landscape materials.

**Website link**: <a href="https://www.earthstonerock.com/bulk-prices-Black-Decomposed-Granite-For-Sale-s/2351.htm">https://www.earthstonerock.com/bulk-prices-Black-Decomposed-Granite-For-Sale-s/2351.htm</a>