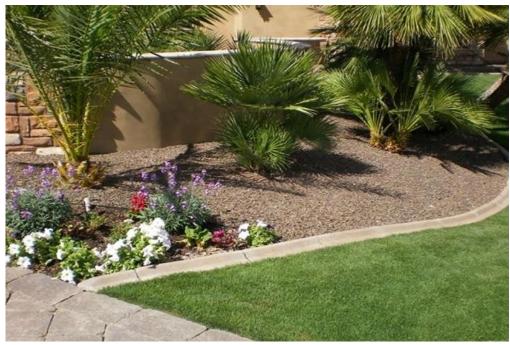

## **Black Cherry Decomposed Granite Landscaping**

Name: Black Cherry Decomposed Granite Landscaping

Size: 1/4" Minus

**Description:** A Crushed Stone Fines Material.

Decomposed Granite per Ton

Website link: <a href="https://www.earthstonerock.com/Black-Cherry-D-G-Landscaping-Near-Me-">https://www.earthstonerock.com/Black-Cherry-D-G-Landscaping-Near-Me-</a>