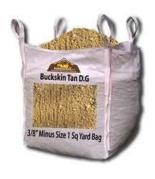

## **Buckskin Tan Decomposed Granite**

Name: Buckskin Tan Decomposed Granite

Size: 3/8" Minus

Description:California Central Coast quarry product that ships bulk south to SantaBarbara and North through Paso Robles and into the Central Valley. Tan color shades thenatural quartz sparkle when damp, otherwise this is a flat tan tone decomposed granite that isan excellent value for California Central Coast landscaping and residential construction. Makesfor an excellent pathway, driveway and parking area and ground cover material in landscapes.Website link:<a href="https://www.earthstonerock.com/Bulk-Prices-Buckskin-Tan-DG-Dee-Gee-for-sale-near-me-s/1380.htm">https://www.earthstonerock.com/Bulk-Prices-Buckskin-Tan-DG-Dee-Gee-for-sale-near-me-s/1380.htm</a>