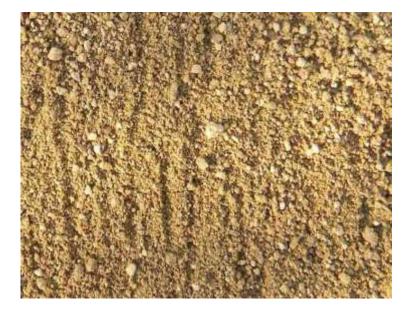

## **Buckskin Tan Decomposed Granite**

Name: Buckskin Tan Decomposed Granite

Size: 3/8" Minus

Description:California Central Coast quarry product that ships bulk south to SantaBarbara and North through Paso Robles and into the Central Valley. Tan color shades thenatural quartz sparkle when damp, otherwise this is a flat tan tone decomposed granite that isan excellent value for California Central Coast landscaping and residential construction. Makesfor an excellent pathway, driveway and parking area and ground cover material in landscapes.Website link:<a href="https://www.earthstonerock.com/Bulk-Prices-Buckskin-Tan-DG-Dee-Gee-for-sale-near-me-s/1380.htm">https://www.earthstonerock.com/Bulk-Prices-Buckskin-Tan-DG-Dee-Gee-for-sale-near-me-s/1380.htm</a>