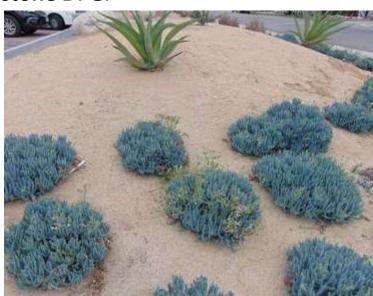

## **Description:**

Brimstone is not a decomposed granite material but is widely used for pathways and patio surfaces by industry professionals because it is easily compacted and it has a high quartz content and medium brown color. It is also very popular with an Orange County major league baseball team and other athletic fields due to color and texture.