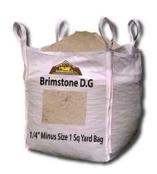

## Brimstone D. G.

Name: Brimstone D. G. Size: 1/4", 3/8" Minus

## **Description:**

Brimstone is not a decomposed granite material but is widely used for pathways and patio surfaces by industry professionals because it is easily compacted and it has a high quartz content and medium brown color. It is also very popular with an Orange County major league baseball team and other athletic fields due to color and texture.