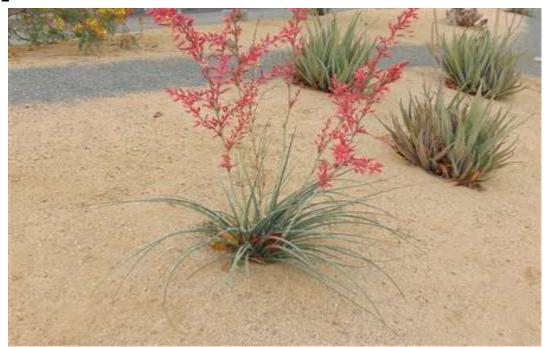

## **Description:**

Brimstone is not a decomposed granite material but is widely used for pathways and patio surfaces by industry professionals because it is easily compacted and it has a high quartz content and medium brown color. It is also very popular with an Orange County major league baseball team and other athletic fields due to color and texture.