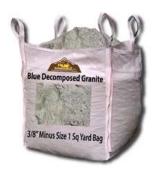

## **Blue Decomposed Granite**

Size: 3/8" Minus

**Description:** A very unique soft blue granite quartz material, a true decomposed granite product, worth every bit the expense when you are seeking a color that will work with contemporary design, accent coastal landscape or simply be a little different. Makes for an excellent pathway, driveway and parking area and ground cover material in landscapes.