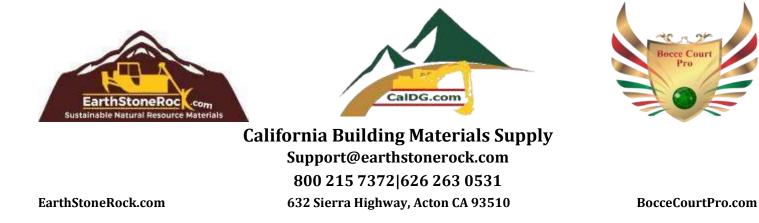

## **Blue Decomposed Granite**

Size: 3/8" Minus

**Description:** A very unique soft blue granite quartz material, a true decomposed granite product, worth every bit the expense when you are seeking a color that will work with contemporary design, accent coastal landscape or simply be a little different. Makes for an excellent pathway, driveway and parking area and ground cover material in landscapes.