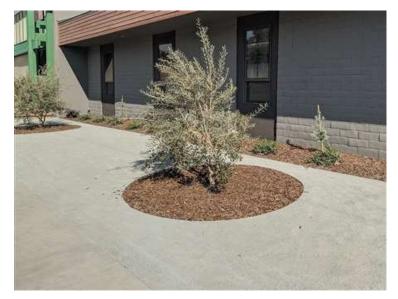

## **Blue Decomposed Granite**

Size: 3/8" Minus

**Description:** A very unique soft blue granite quartz material, a true decomposed granite product, worth every bit the expense when you are seeking a color that will work with contemporary design, accent coastal landscape or simply be a little different. Makes for an excellent pathway, driveway and parking area and ground cover material in landscapes.