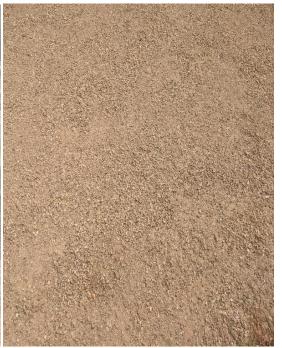

## **Apache Brown Decomposed Granite**

Name: Apache Brown Decomposed Granite

Size Options: 1/4" Minus

**Description:** Apache Brown D.G., is a very light brown earth tone crushed granite D.G.,

which is approximately 80% fine and 20% rock. It is rounded and sand-like. Its Central Arizona quarry. One cubic yard of this material will cover 120 sq.ft. at 3-inches deep. This material is sold with and without stabilizers. It