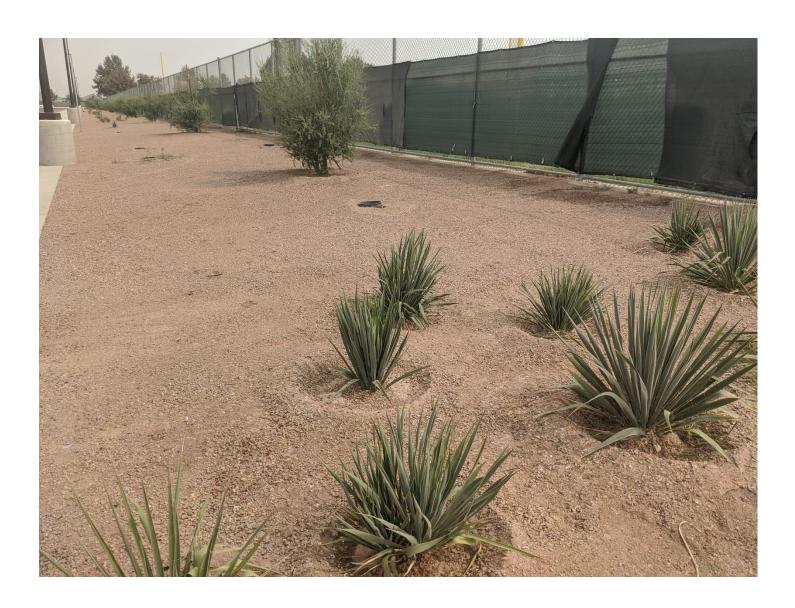

## **Apache Brown Decomposed Granite**

Name: Apache Brown Decomposed Granite

Size Options: 1/4" Minus

**Description:** Apache Brown D.G., is a very light brown earth tone crushed granite D.G.,

which is approximately 80% fine and 20% rock. It is rounded and sand-like. Its Central Arizona quarry. One cubic yard of this material will cover 120 sq.ft. at 3-inches deep. This material is sold with and without stabilizers. It