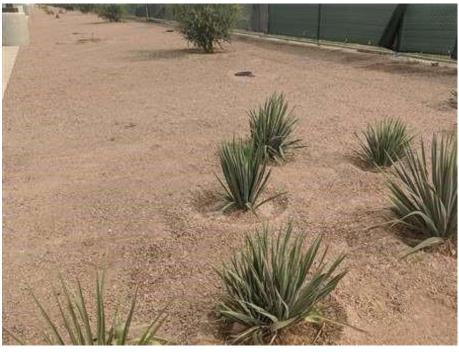

## **Apache Brown Decomposed Granite**

Name: Apache Brown Decomposed Granite

Size Options: 1/4" Minus

**Description:** Apache Brown D.G., is a very light brown earth tone crushed granite D.G.,

which is approximately 80% fine and 20% rock. It is rounded and sand-like. Its Central Arizona quarry. One cubic yard of this material will cover 120 sq.ft. at 3-inches deep. This material is sold with and without stabilizers. It

is shipped in bulk and super sacks wherever requested in the USA.

Website link: <a href="https://www.earthstonerock.com/Apache-Brown-Decomposed-Granite-">https://www.earthstonerock.com/Apache-Brown-Decomposed-Granite-</a>