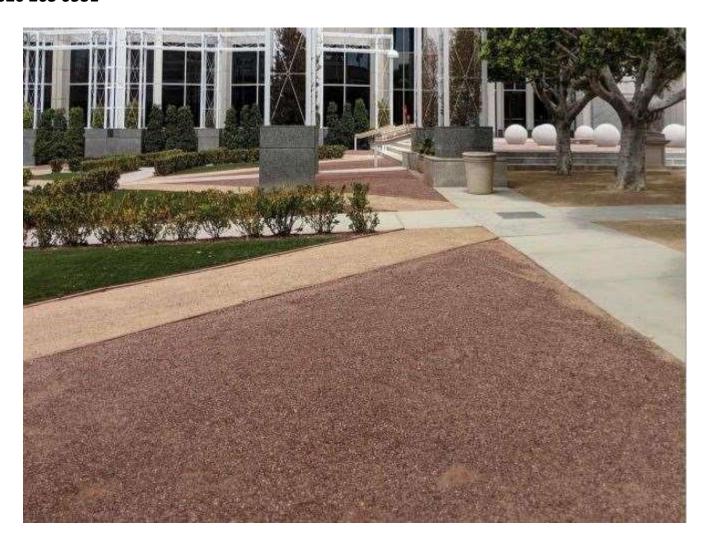

## **Adobe Sunset Decomposed Granite**

Name: Adobe Sunset Decomposed Granite

Size: 1/4" Minus

**Description:** Adobe Sunset D.G. is also called as Saddleback Brown D.G., and it is a

geology dolostone crushed rock fine. Adobe Sunset is a rich burgundy brown - an earthy colored enhancing ground cover material. It is available

in 1/4" minus size and comes from Central Arizona quarry.

Website link: https://www.earthstonerock.com/Adobe-Sunset-Decomposed-Granite-For-

Sales/362.htm

YouTube link: https://youtu.be/szZKvaOt9x0

If we can be of further assistance, please do not hesitate to contact us at any of the given contact details.