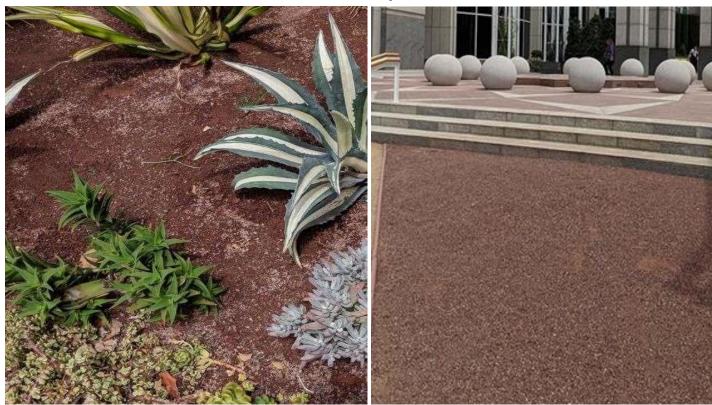

## **Adobe Sunset Decomposed Granite**

Name: Adobe Sunset Decomposed Granite

Size: 1/4" Minus

**Description:** Adobe Sunset D.G. is also called as Saddleback Brown D.G., and it is a

geology dolostone crushed rock fine. Adobe Sunset is a rich burgundy brown - an earthy colored enhancing ground cover material. It is available

in 1/4" minus size and comes from Central Arizona quarry.

Website link: https://www.earthstonerock.com/Adobe-Sunset-Decomposed-Granite-For-

Sales/362.htm

YouTube link: https://youtu.be/szZKvaOt9x0

If we can be of further assistance, please do not hesitate to contact us at any of the given contact details.